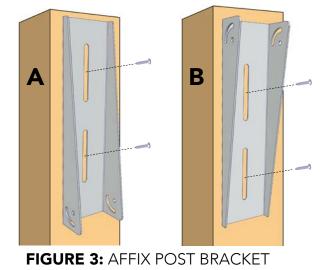

#### STEP 3:

Use two bolts or screws (mounting hardware not included) to mount the post bracket on the surface in preferred orientation **A** or **B** (see FIGURE 6):