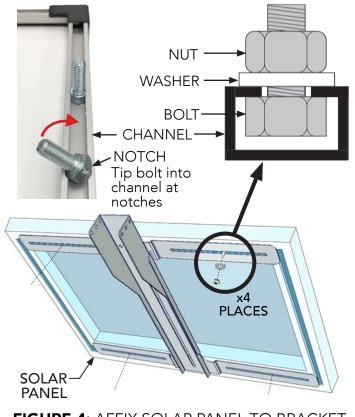

### STEP 4:

a) Attach the solar panel to the cross bars of the bracket assembly using the following hardware:

- 6mm HEX BOLT (x4)
- 1/4" FLAT WASHERS (x4)
- 6mm HEX NUT (x4)
- b) Tighten T-bracket nuts from Step 2.
- c) Tip bolts into frame channel at notches to install.

FIGURE 4: AFFIX SOLAR PANEL TO BRACKET