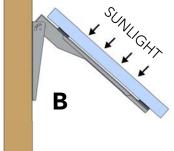

#### STEP 3:

Use two bolts or screws (mounting hardware not included) to mount the post bracket on the surface in preferred orientation **A** or **B** (see FIGURE 6):

## STEP 5:

Assemble solar panel/bracket to the post bracket in the orientation desired (Fig. 6) using the following hardware:

- 1/4" HEX BOLTS (x4)
- 1/4" FLAT WASHERS (x8)
- 1/4" LOCK WASHERS (x4)
- 1/4" HEX NUTS (x4)

#### STEP 6:

Adjust bracket using angle adjustment screws (Fig. 6) so that solar panel recieves maximum sunlight:

FIGURE 6: A & B ORIENTATIONS