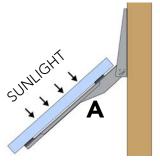

#### STEP 3:

Use two bolts or screws (mounting hardware not included) to mount the post bracket on the surface in preferred orientation **A** or **B** (see FIGURE 6):

## STEP 5:

Assemble solar panel/bracket to the post bracket in the orientation desired (Fig. 6) using the following hardware:

- 1/4" HEX BOLTS (x4)
- 1/4" FLAT WASHERS (x8)
- 1/4" LOCK WASHERS (x4)
- 1/4" HEX NUTS (x4)

#### STEP 6:

Adjust bracket using angle adjustment screws (Fig. 6) so that solar panel recieves maximum sunlight:

FIGURE 6: A & B ORIENTATIONS