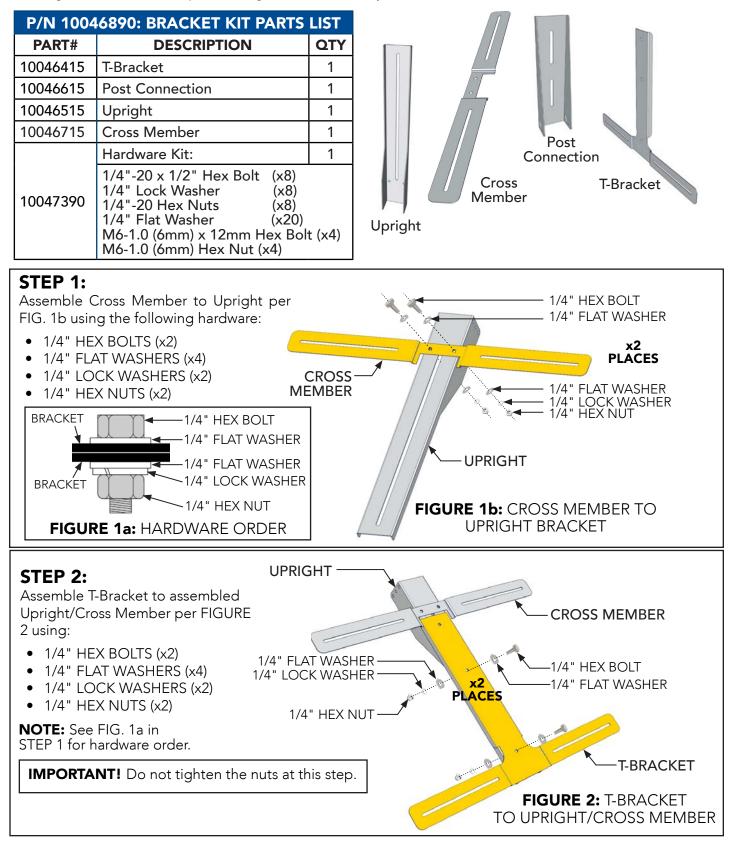

## INSTALLATION INSTRUCTIONS SOLAR PANEL BRACKET ASSEMBLY 10046890

This document provides instructions for assembly of the Nice solar panel bracket kit intended for the larger 30 watt and above solar panels. Check to ensure all parts for the solar bracket assembly are included per the table and diagrams below before proceeding with the assembly instructions: