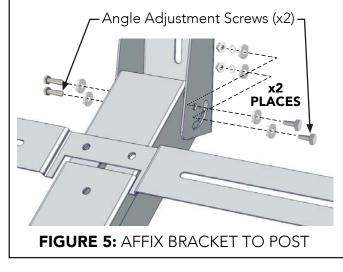

#### STEP 6:

Adjust bracket using angle adjustment screws (Fig. 6) so that solar panel recieves maximum sunlight:

FIGURE 6: A & B ORIENTATIONS