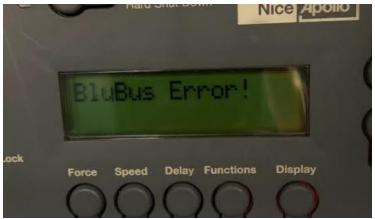

## **Hysecurity Nice Apollo 1050 Board BlueBus (BluBus) Error**

All gate openers produced by Nice USA / Apollo Gate Openers / Nice Apollo with a 1050 control board after 2016 must meet UL325. This started the need to have monitored entrapment devises for gate openers to function. Part of the initial setup is going to scan for BluBus (BlueBus)- This is looking for a Nice Photo eye connected to the gate opener.