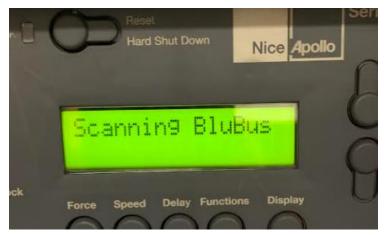

## **Hysecurity Nice Apollo 1050 Board BlueBus (BluBus) Error**

All gate openers produced by Nice USA / Apollo Gate Openers / Nice Apollo with a 1050 control board after 2016 must meet UL325. This started the need to have monitored entrapment devises for gate openers to function. Part of the initial setup is going to scan for BluBus (BlueBus)- This is looking for a Nice Photo eye connected to the gate opener.