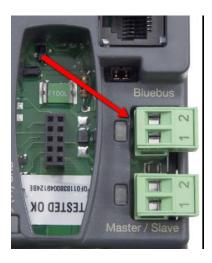

- Connect a Nice MOFB/A | EPLOB/A | EPMB/A | EPMOB/A
  - o The photo eye must be installed to work
- Connect a 3<sup>rd</sup> party compatible monitored photo eye or edge protector
  Please consult UL325 to make sure your application meets the current standards.