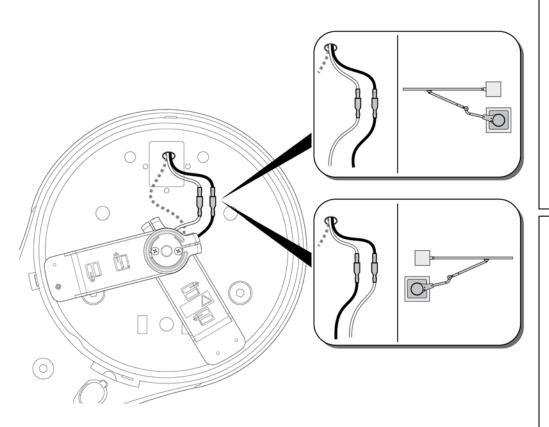

# LIMIT SWITCH SETTING FOR 4300SW

Follow below hardware and software setting according to motor installation

## **Right handed installation**

- <u>Limit switch wiring</u> orange to orange – white to white
- On the control board: \*
  - 1. Press FUNCTION
  - 2. Scroll through the options to reach "ADVANCED SETTINGS"
  - 3. Press ENTER
  - 4. Scroll through selection to reach "DIRECTION OF MOTOR"
  - 5. Press ENTER
  - 6. Set motor direction as "→"
  - 7. Press DISPLAY to return to the MAIN MENU

### Left handed installation

- <u>Limit switch wiring</u> orange to white white to orange
- On the control board: \*
  - 1. Press FUNCTION
  - 2. Scroll through the options to reach "ADVANCED SETTINGS"
  - 3. Press ENTER
  - 4. Scroll through selection to reach "DIRECTION OF MOTOR"
  - 5. Press ENTER
  - 6. Set motor direction as " ← "
  - 7. Press DISPLAY to return to the MAIN MENU

\*Gate direction reversal can only be accomplished in learning mode.

See section 16 of the 4300SW 4500 SW gate opener manual for further details