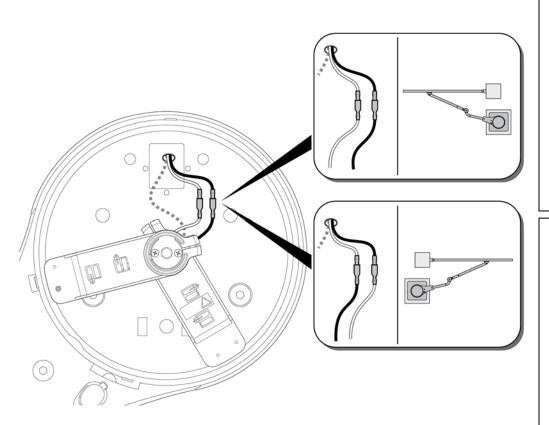

# LIMIT SWITCH SETTING FOR 4500SW

Follow below hardware and software setting according to motor installation

## **Right handed installation**

- <u>Limit switch wiring</u> orange to orange – white to white
- On the control board: \*
  - 1. Press FUNCTION
  - 2. Scroll through the options to reach "ADVANCED SETTINGS"
  - 3. Press ENTER
  - 4. Scroll through selection to reach "DIRECTION OF MOTOR"
  - 5. Press ENTER
  - 6. Set motor direction as " ←"
  - 7. Press DISPLAY to return to the MAIN MENU

### Left handed installation

- <u>Limit switch wiring</u> orange to white white to orange
- On the control board: \*
  - 1. Press FUNCTION
  - 2. Scroll through the options to reach "ADVANCED SETTINGS"
  - 3. Press ENTER
  - 4. Scroll through selection to reach "DIRECTION OF MOTOR"
  - 5. Press ENTER
  - 6. Set motor direction as "→"
  - 7. Press DISPLAY to return to the MAIN MENU

<sup>\*</sup>Gate direction reversal can only be accomplished in learning mode.

See section 16 of the 4300SW 4500 SW gate opener manual for further details