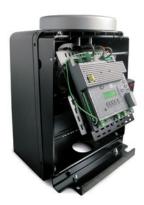

8300/8500: 1050US Board. Includes OXI/A receiver

#### Advanced 1050 control board offers:

- LCD display for easy programming, diagnosing and troubleshooting
- Full featured controller configures over 100 different options
- Supports up to 1000 Inti or Era One remotes with rolling-code security
- Smart battery charging management
- Integrated 7 day programmable timer
- Surge protection
- Nice BlueBUS 2-wire technology self-identifies monitored photo eyes
- Pivot support can be tilted to make the large LCD display and LED status indicators easy to read, and electrical connection points easier to access