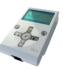

8300/8500: 1050US Board. Includes OXI/A receiver

#### Advanced 1050 control board offers:

- LCD display for easy programming, diagnosing and troubleshooting
- Full featured controller configures over 100 different options
- Supports up to 1000 Inti or Era One remotes with rolling-code security
- Smart battery charging management
- Integrated 7 day programmable timer
- Surge protection
- Nice BlueBUS 2-wire technology self-identifies monitored photo eyes
- Pivot support can be tilted to make the large LCD display and LED status indicators easy to read, and electrical connection points easier to access