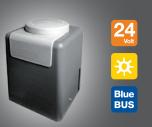

# Nice 8300/8500 Slide

Slide Gate Operator

## Powerful Commercial/Residential Pad Mount Slide Gate Operator

- Easy to program
- 24VDC motor and controller
- **UPS** battery backup
- Up to 1500 lb and 40 ft gate
- Single or dual gate applications
- Engineered for quiet operation and smooth start and stop control
- 120VAC continuous duty chain drive
- Heavy duty design ideal for commercial applications
- Rugged enclosure protects against severe weather
- Convenient access to limit switch adjustment