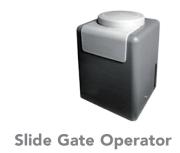

# Nice 8300/8500 Slide

Slide Gate Operator

## Powerful Commercial/Residential Pad Mount Slide Gate Operator

- Easy to program
- 24VDC motor and controller
- **UPS** battery backup
- Up to 1500 lb and 40 ft gate
- Single or dual gate applications
- Engineered for quiet operation and smooth start and stop control
- 120VAC continuous duty chain drive
- Heavy duty design ideal for commercial applications
- Rugged enclosure protects against severe weather
- Convenient access to limit switch adjustment