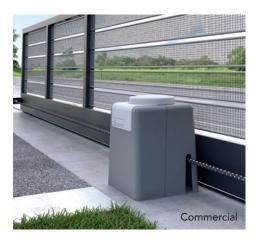

## Powerful Commercial/Residential Pad Mount Slide Gate Operator

- Easy to program
- 24VDC motor and controller
- **UPS** battery backup
- Up to 1500 lb and 40 ft gate
- Single or dual gate applications
- Engineered for quiet operation and smooth start and stop control
- 120VAC continuous duty chain drive
- Heavy duty design ideal for commercial applications
- Rugged enclosure protects against severe weather
- Convenient access to limit switch adjustment

\*Registration required

User friendly release system

Convenient access to limit switch adjustment

The pivot support gives maximum accessibility to the integrated control unit panel while programming the system through the user friendly graphical menu