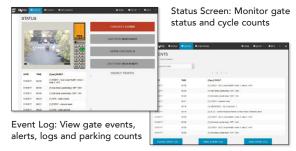

#### CONNECTED

- Integrated HyNet™ Technology provides remote management capabilities:
  - Monitor the gate operator from your security platform
  - Manage operator settings and configuration
  - Update software to your operator
  - Automatic notification of alerts and faults
  - Remote diagnostics
  - Check cycle count
- Optional I/O Expansion board module provides 8
  additional relay outputs and 8 additional digital inputs
  to cover the needs of the most complex installations.

## **#** HyNet<sup>™</sup> Technology